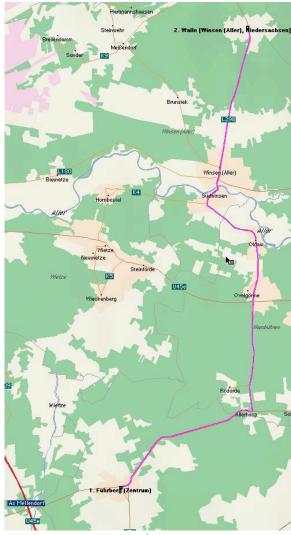

## From the south

Go via the A7 to exit Mellendorf.

From the exit drive to Fuhrberg.

In Fuhrberg follow directions to Winsen via
Allerhoop, Oldau and Südwinsen.

In Winsen straight on towards Walle.

The rally is in the sports club house in
Walle on the road towards Bergen.