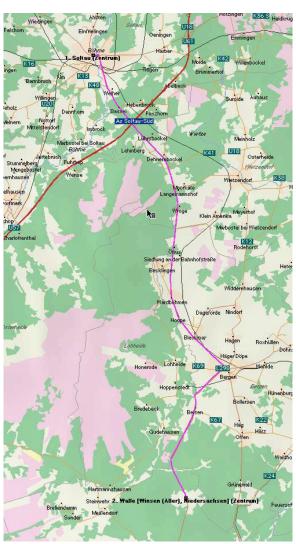

## From the north

Go via the A7 to exit Soltau Süd.

From the exit Soltau-Süd drive to Bergen via Wardböhmen and Hoope.

In Bergen turn right towards Belsen.
From Belsen the road goes directly to Walle.
The rally is in the sports club house in
Walle on the road towards Winsen.